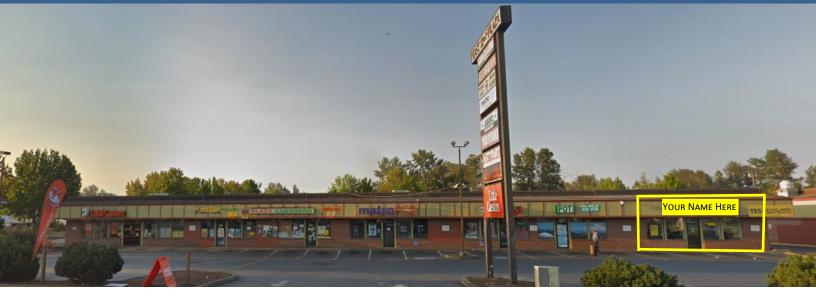

800-828 72nd Street East Tacoma, WA 98404

## AVAILABLE FOR LEASE

Suite 814

1,824 sf \$20.00PSF/Yr., NNN

- High traffic location with frontage on busy arterial road
- Traffic Count 20,000 VPD
- Pylon signage available
- Abundant parking
- National and local tenants including Metro PCS and Little Caesars
- Just minutes from I-5