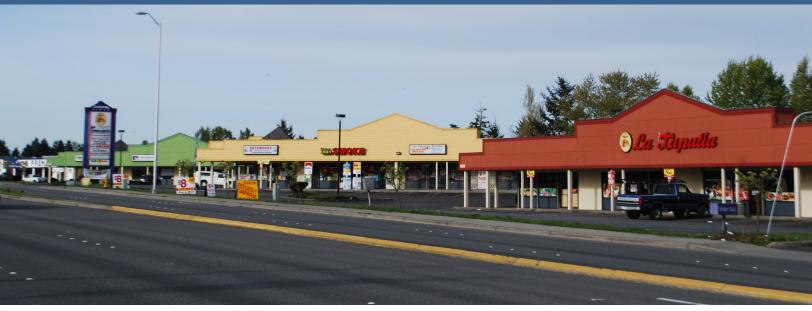

## **SOUNDVIEW PLAZA**

24811-24823 Pacific Hwy S Kent, WA 98032

## **AVAILABLE FOR LEASE**

| Suite 204 | 2,400sf | \$17.00psf/Yr.+NNN |
|-----------|---------|--------------------|
| Suite 205 | 1,800sf | \$15.00psf/Yr.+NNN |

- Great visibility off of Pacific Hwy South.
- Neighboring Tenants include: Therapeutic Health Services, Dos Rios Mexican Grocery, Robin Hood Pizza, Twin Smoke Shop.
- (No I-502 uses allowed at center).
- Daily Traffic Count: 27,000 VPD