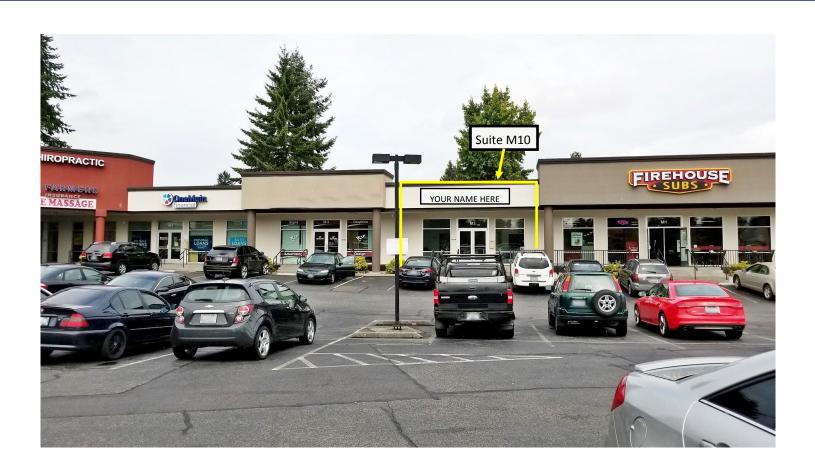

### AVAILABLE FOR LEASE

Suite M10 300SF \$25PSF/Yr. + NNN

- Small office available with reception area and common area restrooms.
- Beautifully maintained building ideally located on SE Everett Mall Way and just minutes from I-5 and Hwy 99
- National neighboring tenants include: AT&T, Red Wing Shoes, Firehouse Subs, Farmer's Insurance, and OneMain Financial
- Daily Traffic Count: 18,520 vpd