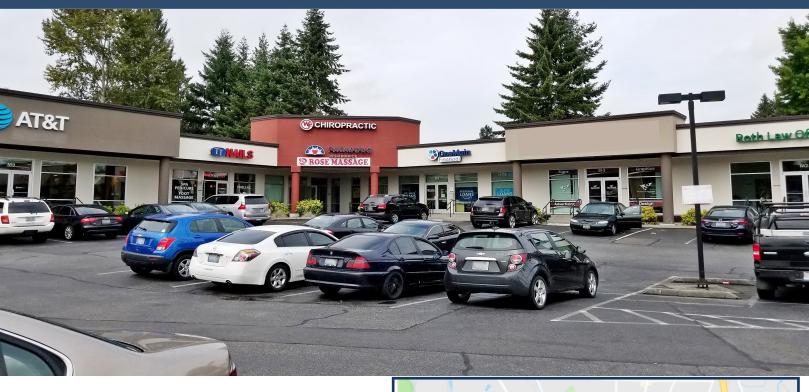

### AVAILABLE FOR LEASE

Suite M10 300SF \$25PSF/Yr. + NNN

- Small office available with reception area and common area restrooms.
- Beautifully maintained building ideally located on SE Everett Mall Way and just minutes from I-5 and Hwy 99
- National neighboring tenants include: AT&T, Red Wing Shoes, Firehouse Subs, Farmer's Insurance, and OneMain Financial
- Daily Traffic Count: 18,520 vpd