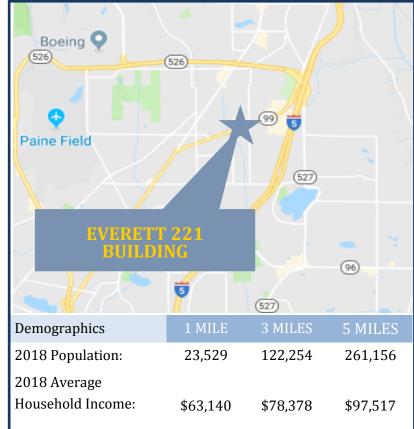

# FOR LEASE

**Everett 221 Building** 

221 SE Everett Mall Way, Everett, WA 98208

# OR LEASE

Everett 221 Building
221 SE Everett Mall Way, Everett, WA 98208