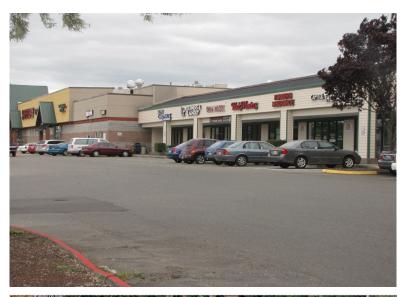

#### AVAILABLE FOR LEASE

4770 1,400 sf \$24.00 PSF/Yr., NNN

4810-C 1,498 sf \$24.00 PSF/Yr., NNN

Safeway Anchor

Neighborhood retail center

• National and local tenant mix

• High visibility and traffic

• Current tenants:

Safeway
Tacoma Goodwill
Subway
Tony's Variety
Hair Masters
Klein Chiropractic
Rest.Souru Teriyaki
Ritz Cleaners
Papa Murphy's
New China House
Lacey Nails
Mayan Mexican
Farrelli's Pizza & Pasta
...and more!