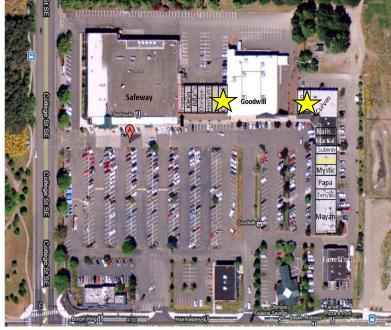

## Little Prairie Center

4700—4820 Yelm Hwy SE Lacey, WA 98503

#### AVAILABLE FOR LEASE

4770 1,400 sf \$24.00 PSF/Yr., NNN

4810-C 1,498 sf \$24.00 PSF/Yr., NNN

Safeway Anchor

Neighborhood retail center

• National and local tenant mix

• High visibility and traffic

• Current tenants:

Safeway
Tacoma Goodwill
Subway
Tony's Variety
Hair Masters
Klein Chiropractic
Rest.Souru Teriyaki
Ritz Cleaners
Papa Murphy's
New China House
Lacey Nails
Mayan Mexican
Farrelli's Pizza & Pasta
...and more!