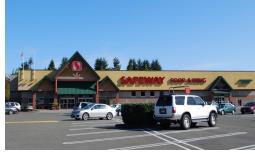

#### AVAILABLE FOR LEASE

4770 1,400 sf \$24.00 PSF/Yr., NNN

4810-C 1,498 sf \$24.00 PSF/Yr., NNN

Safeway Anchor

Neighborhood retail center

• National and local tenant mix

• High visibility and traffic

• Current tenants:

Safeway
Tacoma Goodwill
Subway
Tony's Variety
Hair Masters
Klein Chiropractic
Rest.Souru Teriyaki
Ritz Cleaners
Papa Murphy's
New China House
Lacey Nails
Mayan Mexican
Farrelli's Pizza & Pasta
...and more!