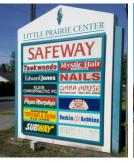

Safeway
Tacoma Goodwill
Subway
Tony's Variety
Hair Masters
Klein Chiropractic
Rest.Souru Teriyaki
Ritz Cleaners
Papa Murphy's
New China House
Lacey Nails
Mayan Mexican
Farrelli's Pizza & Pasta
...and more!