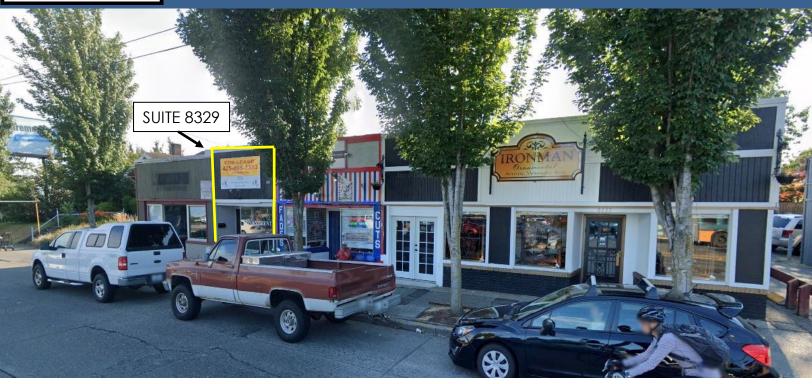

## CrownCo. Building 8327-8335 15th Ave NW, Seattle, WA 98117

## AVAILABLE FOR LEASE

Suite 8329 600sf \$1,200/Month; Gross

| Demographics                      | 1 MILE    | 2 MILES   | 3 MILES   |
|-----------------------------------|-----------|-----------|-----------|
| 2017 Population:                  | 28,971    | 166,349   | 372,149   |
| 2017 Average<br>Household Income: | \$119,343 | \$109,934 | \$112,830 |